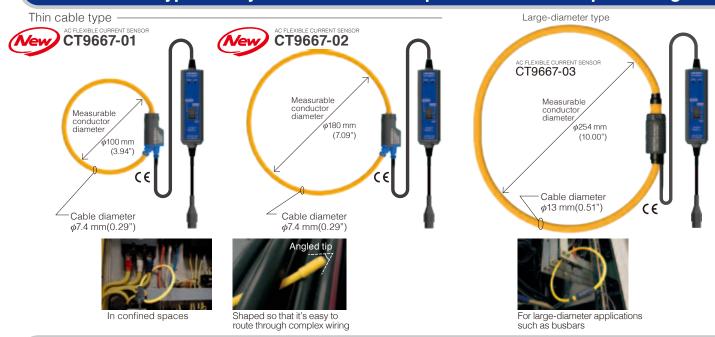

#### Product specifications (Accuracy guaranteed for 1 year, Post-adjustment accuracy guaranteed for 1 year)

| CT9667-01                                                                                                                                                                                                                                                                                                                                       | CT9667-02                                                                                                                                                                                                                                                                              | CT9667-03                                                                                                                                                                                                                                                                                                                                                                                                                                                                                                                                                                                                                                                                                                                                                                                                                                                                                                                                                                                                                                                                                                                                                                                                                                                                                                                                                                                                                                                                                                                                                                                                                                                                                                                                                                                                                                                                                                                                                                                                                                                                                                                    |
|-------------------------------------------------------------------------------------------------------------------------------------------------------------------------------------------------------------------------------------------------------------------------------------------------------------------------------------------------|----------------------------------------------------------------------------------------------------------------------------------------------------------------------------------------------------------------------------------------------------------------------------------------|------------------------------------------------------------------------------------------------------------------------------------------------------------------------------------------------------------------------------------------------------------------------------------------------------------------------------------------------------------------------------------------------------------------------------------------------------------------------------------------------------------------------------------------------------------------------------------------------------------------------------------------------------------------------------------------------------------------------------------------------------------------------------------------------------------------------------------------------------------------------------------------------------------------------------------------------------------------------------------------------------------------------------------------------------------------------------------------------------------------------------------------------------------------------------------------------------------------------------------------------------------------------------------------------------------------------------------------------------------------------------------------------------------------------------------------------------------------------------------------------------------------------------------------------------------------------------------------------------------------------------------------------------------------------------------------------------------------------------------------------------------------------------------------------------------------------------------------------------------------------------------------------------------------------------------------------------------------------------------------------------------------------------------------------------------------------------------------------------------------------------|
| φ100 mm (3.94")                                                                                                                                                                                                                                                                                                                                 | φ180 mm (7.09")                                                                                                                                                                                                                                                                        | φ254 mm (10.00")                                                                                                                                                                                                                                                                                                                                                                                                                                                                                                                                                                                                                                                                                                                                                                                                                                                                                                                                                                                                                                                                                                                                                                                                                                                                                                                                                                                                                                                                                                                                                                                                                                                                                                                                                                                                                                                                                                                                                                                                                                                                                                             |
| 5000 A AC/ 500 A AC                                                                                                                                                                                                                                                                                                                             |                                                                                                                                                                                                                                                                                        |                                                                                                                                                                                                                                                                                                                                                                                                                                                                                                                                                                                                                                                                                                                                                                                                                                                                                                                                                                                                                                                                                                                                                                                                                                                                                                                                                                                                                                                                                                                                                                                                                                                                                                                                                                                                                                                                                                                                                                                                                                                                                                                              |
| Continuous 10000 A (at 45 to 66 Hz, requires derating at frequency)                                                                                                                                                                                                                                                                             |                                                                                                                                                                                                                                                                                        |                                                                                                                                                                                                                                                                                                                                                                                                                                                                                                                                                                                                                                                                                                                                                                                                                                                                                                                                                                                                                                                                                                                                                                                                                                                                                                                                                                                                                                                                                                                                                                                                                                                                                                                                                                                                                                                                                                                                                                                                                                                                                                                              |
| -25 to 65°C (-13 to 149°F)                                                                                                                                                                                                                                                                                                                      |                                                                                                                                                                                                                                                                                        | -10 to 50°C (14 to 122°F)                                                                                                                                                                                                                                                                                                                                                                                                                                                                                                                                                                                                                                                                                                                                                                                                                                                                                                                                                                                                                                                                                                                                                                                                                                                                                                                                                                                                                                                                                                                                                                                                                                                                                                                                                                                                                                                                                                                                                                                                                                                                                                    |
| IP54 (Flexi                                                                                                                                                                                                                                                                                                                                     | ble loop only)                                                                                                                                                                                                                                                                         | _                                                                                                                                                                                                                                                                                                                                                                                                                                                                                                                                                                                                                                                                                                                                                                                                                                                                                                                                                                                                                                                                                                                                                                                                                                                                                                                                                                                                                                                                                                                                                                                                                                                                                                                                                                                                                                                                                                                                                                                                                                                                                                                            |
| 5000 A range: 500 mV/f.s. AC (0.1 mV/A AC)<br>500 A range: 500 mV/f.s. AC (1 mV/A AC)                                                                                                                                                                                                                                                           |                                                                                                                                                                                                                                                                                        |                                                                                                                                                                                                                                                                                                                                                                                                                                                                                                                                                                                                                                                                                                                                                                                                                                                                                                                                                                                                                                                                                                                                                                                                                                                                                                                                                                                                                                                                                                                                                                                                                                                                                                                                                                                                                                                                                                                                                                                                                                                                                                                              |
| ±2% rdg. ±0.3% f.s. (45 to 66 Hz, with conductor positioned at center of flexible loop)                                                                                                                                                                                                                                                         |                                                                                                                                                                                                                                                                                        |                                                                                                                                                                                                                                                                                                                                                                                                                                                                                                                                                                                                                                                                                                                                                                                                                                                                                                                                                                                                                                                                                                                                                                                                                                                                                                                                                                                                                                                                                                                                                                                                                                                                                                                                                                                                                                                                                                                                                                                                                                                                                                                              |
| Within ±1° (45 to 66 Hz)                                                                                                                                                                                                                                                                                                                        |                                                                                                                                                                                                                                                                                        |                                                                                                                                                                                                                                                                                                                                                                                                                                                                                                                                                                                                                                                                                                                                                                                                                                                                                                                                                                                                                                                                                                                                                                                                                                                                                                                                                                                                                                                                                                                                                                                                                                                                                                                                                                                                                                                                                                                                                                                                                                                                                                                              |
| 10 Hz to 20 kHz (within ±3 dB)                                                                                                                                                                                                                                                                                                                  |                                                                                                                                                                                                                                                                                        |                                                                                                                                                                                                                                                                                                                                                                                                                                                                                                                                                                                                                                                                                                                                                                                                                                                                                                                                                                                                                                                                                                                                                                                                                                                                                                                                                                                                                                                                                                                                                                                                                                                                                                                                                                                                                                                                                                                                                                                                                                                                                                                              |
| 1000 V AC (measurement category III), 600 V AC (measurement category IV)                                                                                                                                                                                                                                                                        |                                                                                                                                                                                                                                                                                        |                                                                                                                                                                                                                                                                                                                                                                                                                                                                                                                                                                                                                                                                                                                                                                                                                                                                                                                                                                                                                                                                                                                                                                                                                                                                                                                                                                                                                                                                                                                                                                                                                                                                                                                                                                                                                                                                                                                                                                                                                                                                                                                              |
| LR6 (AA) alkaline batteries x2; continuous operating time: 7 days; rated output: 35 mVA AC ADAPTER 9445-02 (Universal 100 to 240VAC, 9V/1A output/for UL type); rated output: 0.2 VA AC ADAPTER 9445-03 (universal 100 to 240VAC, 9V/1A output/for EU type); rated output: 0.2 VA External DC power supply (5 to 15 V DC); rated output: 0.2 VA |                                                                                                                                                                                                                                                                                        |                                                                                                                                                                                                                                                                                                                                                                                                                                                                                                                                                                                                                                                                                                                                                                                                                                                                                                                                                                                                                                                                                                                                                                                                                                                                                                                                                                                                                                                                                                                                                                                                                                                                                                                                                                                                                                                                                                                                                                                                                                                                                                                              |
| Flexible loop cable d                                                                                                                                                                                                                                                                                                                           | iameter: φ7.4 mm(0.29")                                                                                                                                                                                                                                                                | Flexible loop cable diameter: $\phi$ 13 mm(0.51")                                                                                                                                                                                                                                                                                                                                                                                                                                                                                                                                                                                                                                                                                                                                                                                                                                                                                                                                                                                                                                                                                                                                                                                                                                                                                                                                                                                                                                                                                                                                                                                                                                                                                                                                                                                                                                                                                                                                                                                                                                                                            |
| Cable length: Between flexible loop and battery box: 2 m (6.56 ft), Output cable: 1 m (3.28 ft) Battery box: 35 mm (1.38 in)W × 120.5 mm (4.74 in)H × 34 mm (1.34 in)D                                                                                                                                                                          |                                                                                                                                                                                                                                                                                        |                                                                                                                                                                                                                                                                                                                                                                                                                                                                                                                                                                                                                                                                                                                                                                                                                                                                                                                                                                                                                                                                                                                                                                                                                                                                                                                                                                                                                                                                                                                                                                                                                                                                                                                                                                                                                                                                                                                                                                                                                                                                                                                              |
| 280 (                                                                                                                                                                                                                                                                                                                                           | (9.9 oz)                                                                                                                                                                                                                                                                               | 470 g (16.6 oz)                                                                                                                                                                                                                                                                                                                                                                                                                                                                                                                                                                                                                                                                                                                                                                                                                                                                                                                                                                                                                                                                                                                                                                                                                                                                                                                                                                                                                                                                                                                                                                                                                                                                                                                                                                                                                                                                                                                                                                                                                                                                                                              |
| LR6 (AA) alkaline batteries ×2, Instruction manual ×1                                                                                                                                                                                                                                                                                           |                                                                                                                                                                                                                                                                                        |                                                                                                                                                                                                                                                                                                                                                                                                                                                                                                                                                                                                                                                                                                                                                                                                                                                                                                                                                                                                                                                                                                                                                                                                                                                                                                                                                                                                                                                                                                                                                                                                                                                                                                                                                                                                                                                                                                                                                                                                                                                                                                                              |
|                                                                                                                                                                                                                                                                                                                                                 | φ100 mm (3.94")  Continuous 100  -25 to 65°C  IP54 (Flexi  500  5  ±2% rdg. ±0.3% f.s. (45)  1000 V AC (measur  LR6 (AA) alkaline batteri AC ADAPTER 9445-03 (unive AC ADAPTER 9445-03 (unive External DC  Flexible loop cable d  Cable length: Between flexi Battery box: 35 m  280 g | φ100 mm (3.94")  φ180 mm (7.09")  5000 A AC/ 500 A AC  Continuous 10000 A (at 45 to 66 Hz, requires dera  -25 to 65°C (-13 to 149°F)  IP54 (Flexible loop only)  5000 A range: 500 mV/f.s. AC (0.1 mV/A  500 A range: 500 mV/f.s. AC (1 mV/A  ±2% rdg. ±0.3% f.s. (45 to 66 Hz, with conductor positioner  Within ±1° (45 to 66 Hz)  10 Hz to 20 kHz (within ±3 dB)  1000 V AC (measurement category III), 600 V AC (measurement |