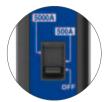

Connection lock mechanism

Range switch

#### Product specifications (Accuracy guaranteed for 1 year, Post-adjustment accuracy guaranteed for 1 year)

| CT9667-01                                                                                                                                                                                                                                                                                                                                       | CT9667-02                                                                                                                                                                                                                                                                              | CT9667-03                                                                                                                                                                                                                                                                                                                                                                                                                                                                                                                                                                                                                                                                                                                                                                                                                                                                                                                                                                                                                                                                                                                                                                                                                                                                                                                                                                                                                                                                                                                                                                                                                                                                                                                                                                                                                                                                                                                                                                                                                                                                                                                    |
|-------------------------------------------------------------------------------------------------------------------------------------------------------------------------------------------------------------------------------------------------------------------------------------------------------------------------------------------------|----------------------------------------------------------------------------------------------------------------------------------------------------------------------------------------------------------------------------------------------------------------------------------------|------------------------------------------------------------------------------------------------------------------------------------------------------------------------------------------------------------------------------------------------------------------------------------------------------------------------------------------------------------------------------------------------------------------------------------------------------------------------------------------------------------------------------------------------------------------------------------------------------------------------------------------------------------------------------------------------------------------------------------------------------------------------------------------------------------------------------------------------------------------------------------------------------------------------------------------------------------------------------------------------------------------------------------------------------------------------------------------------------------------------------------------------------------------------------------------------------------------------------------------------------------------------------------------------------------------------------------------------------------------------------------------------------------------------------------------------------------------------------------------------------------------------------------------------------------------------------------------------------------------------------------------------------------------------------------------------------------------------------------------------------------------------------------------------------------------------------------------------------------------------------------------------------------------------------------------------------------------------------------------------------------------------------------------------------------------------------------------------------------------------------|
| φ100 mm (3.94")                                                                                                                                                                                                                                                                                                                                 | φ180 mm (7.09")                                                                                                                                                                                                                                                                        | φ254 mm (10.00")                                                                                                                                                                                                                                                                                                                                                                                                                                                                                                                                                                                                                                                                                                                                                                                                                                                                                                                                                                                                                                                                                                                                                                                                                                                                                                                                                                                                                                                                                                                                                                                                                                                                                                                                                                                                                                                                                                                                                                                                                                                                                                             |
| 5000 A AC/ 500 A AC                                                                                                                                                                                                                                                                                                                             |                                                                                                                                                                                                                                                                                        |                                                                                                                                                                                                                                                                                                                                                                                                                                                                                                                                                                                                                                                                                                                                                                                                                                                                                                                                                                                                                                                                                                                                                                                                                                                                                                                                                                                                                                                                                                                                                                                                                                                                                                                                                                                                                                                                                                                                                                                                                                                                                                                              |
| Continuous 10000 A (at 45 to 66 Hz, requires derating at frequency)                                                                                                                                                                                                                                                                             |                                                                                                                                                                                                                                                                                        |                                                                                                                                                                                                                                                                                                                                                                                                                                                                                                                                                                                                                                                                                                                                                                                                                                                                                                                                                                                                                                                                                                                                                                                                                                                                                                                                                                                                                                                                                                                                                                                                                                                                                                                                                                                                                                                                                                                                                                                                                                                                                                                              |
| -25 to 65°C (-13 to 149°F)                                                                                                                                                                                                                                                                                                                      |                                                                                                                                                                                                                                                                                        | -10 to 50°C (14 to 122°F)                                                                                                                                                                                                                                                                                                                                                                                                                                                                                                                                                                                                                                                                                                                                                                                                                                                                                                                                                                                                                                                                                                                                                                                                                                                                                                                                                                                                                                                                                                                                                                                                                                                                                                                                                                                                                                                                                                                                                                                                                                                                                                    |
| IP54 (Flexi                                                                                                                                                                                                                                                                                                                                     | ble loop only)                                                                                                                                                                                                                                                                         | _                                                                                                                                                                                                                                                                                                                                                                                                                                                                                                                                                                                                                                                                                                                                                                                                                                                                                                                                                                                                                                                                                                                                                                                                                                                                                                                                                                                                                                                                                                                                                                                                                                                                                                                                                                                                                                                                                                                                                                                                                                                                                                                            |
| 5000 A range: 500 mV/f.s. AC (0.1 mV/A AC)<br>500 A range: 500 mV/f.s. AC (1 mV/A AC)                                                                                                                                                                                                                                                           |                                                                                                                                                                                                                                                                                        |                                                                                                                                                                                                                                                                                                                                                                                                                                                                                                                                                                                                                                                                                                                                                                                                                                                                                                                                                                                                                                                                                                                                                                                                                                                                                                                                                                                                                                                                                                                                                                                                                                                                                                                                                                                                                                                                                                                                                                                                                                                                                                                              |
| ±2% rdg. ±0.3% f.s. (45 to 66 Hz, with conductor positioned at center of flexible loop)                                                                                                                                                                                                                                                         |                                                                                                                                                                                                                                                                                        |                                                                                                                                                                                                                                                                                                                                                                                                                                                                                                                                                                                                                                                                                                                                                                                                                                                                                                                                                                                                                                                                                                                                                                                                                                                                                                                                                                                                                                                                                                                                                                                                                                                                                                                                                                                                                                                                                                                                                                                                                                                                                                                              |
| Within ±1° (45 to 66 Hz)                                                                                                                                                                                                                                                                                                                        |                                                                                                                                                                                                                                                                                        |                                                                                                                                                                                                                                                                                                                                                                                                                                                                                                                                                                                                                                                                                                                                                                                                                                                                                                                                                                                                                                                                                                                                                                                                                                                                                                                                                                                                                                                                                                                                                                                                                                                                                                                                                                                                                                                                                                                                                                                                                                                                                                                              |
| 10 Hz to 20 kHz (within ±3 dB)                                                                                                                                                                                                                                                                                                                  |                                                                                                                                                                                                                                                                                        |                                                                                                                                                                                                                                                                                                                                                                                                                                                                                                                                                                                                                                                                                                                                                                                                                                                                                                                                                                                                                                                                                                                                                                                                                                                                                                                                                                                                                                                                                                                                                                                                                                                                                                                                                                                                                                                                                                                                                                                                                                                                                                                              |
| 1000 V AC (measurement category III), 600 V AC (measurement category IV)                                                                                                                                                                                                                                                                        |                                                                                                                                                                                                                                                                                        |                                                                                                                                                                                                                                                                                                                                                                                                                                                                                                                                                                                                                                                                                                                                                                                                                                                                                                                                                                                                                                                                                                                                                                                                                                                                                                                                                                                                                                                                                                                                                                                                                                                                                                                                                                                                                                                                                                                                                                                                                                                                                                                              |
| LR6 (AA) alkaline batteries x2; continuous operating time: 7 days; rated output: 35 mVA AC ADAPTER 9445-02 (Universal 100 to 240VAC, 9V/1A output/for UL type); rated output: 0.2 VA AC ADAPTER 9445-03 (universal 100 to 240VAC, 9V/1A output/for EU type); rated output: 0.2 VA External DC power supply (5 to 15 V DC); rated output: 0.2 VA |                                                                                                                                                                                                                                                                                        |                                                                                                                                                                                                                                                                                                                                                                                                                                                                                                                                                                                                                                                                                                                                                                                                                                                                                                                                                                                                                                                                                                                                                                                                                                                                                                                                                                                                                                                                                                                                                                                                                                                                                                                                                                                                                                                                                                                                                                                                                                                                                                                              |
| Flexible loop cable d                                                                                                                                                                                                                                                                                                                           | iameter: φ7.4 mm(0.29")                                                                                                                                                                                                                                                                | Flexible loop cable diameter: $\phi$ 13 mm(0.51")                                                                                                                                                                                                                                                                                                                                                                                                                                                                                                                                                                                                                                                                                                                                                                                                                                                                                                                                                                                                                                                                                                                                                                                                                                                                                                                                                                                                                                                                                                                                                                                                                                                                                                                                                                                                                                                                                                                                                                                                                                                                            |
| Cable length: Between flexible loop and battery box: 2 m (6.56 ft), Output cable: 1 m (3.28 ft) Battery box: 35 mm (1.38 in)W × 120.5 mm (4.74 in)H × 34 mm (1.34 in)D                                                                                                                                                                          |                                                                                                                                                                                                                                                                                        |                                                                                                                                                                                                                                                                                                                                                                                                                                                                                                                                                                                                                                                                                                                                                                                                                                                                                                                                                                                                                                                                                                                                                                                                                                                                                                                                                                                                                                                                                                                                                                                                                                                                                                                                                                                                                                                                                                                                                                                                                                                                                                                              |
| 280 (                                                                                                                                                                                                                                                                                                                                           | (9.9 oz)                                                                                                                                                                                                                                                                               | 470 g (16.6 oz)                                                                                                                                                                                                                                                                                                                                                                                                                                                                                                                                                                                                                                                                                                                                                                                                                                                                                                                                                                                                                                                                                                                                                                                                                                                                                                                                                                                                                                                                                                                                                                                                                                                                                                                                                                                                                                                                                                                                                                                                                                                                                                              |
| LR6 (AA) alkaline batteries ×2, Instruction manual ×1                                                                                                                                                                                                                                                                                           |                                                                                                                                                                                                                                                                                        |                                                                                                                                                                                                                                                                                                                                                                                                                                                                                                                                                                                                                                                                                                                                                                                                                                                                                                                                                                                                                                                                                                                                                                                                                                                                                                                                                                                                                                                                                                                                                                                                                                                                                                                                                                                                                                                                                                                                                                                                                                                                                                                              |
|                                                                                                                                                                                                                                                                                                                                                 | φ100 mm (3.94")  Continuous 100  -25 to 65°C  IP54 (Flexi  500  5  ±2% rdg. ±0.3% f.s. (45)  1000 V AC (measur  LR6 (AA) alkaline batteri AC ADAPTER 9445-03 (unive AC ADAPTER 9445-03 (unive External DC  Flexible loop cable d  Cable length: Between flexi Battery box: 35 m  280 g | φ100 mm (3.94")  φ180 mm (7.09")  5000 A AC/ 500 A AC  Continuous 10000 A (at 45 to 66 Hz, requires dera  -25 to 65°C (-13 to 149°F)  IP54 (Flexible loop only)  5000 A range: 500 mV/f.s. AC (0.1 mV/A  500 A range: 500 mV/f.s. AC (1 mV/A  ±2% rdg. ±0.3% f.s. (45 to 66 Hz, with conductor positioner  Within ±1° (45 to 66 Hz)  10 Hz to 20 kHz (within ±3 dB)  1000 V AC (measurement category III), 600 V AC (measurement |