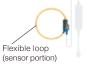

# AC FLEXIBLE CURRENT SENSOR CT9667

Clamp sensor

Easy to loop around, even in confined spaces

Use with a power quality analyzer or power meter

#### Product specifications (Accuracy guaranteed for 1 year, Post-adjustment accuracy guaranteed for 1 year)

| CT9667-01                                                                                                                                                                                                                                                                                                                                       | CT9667-02                                                                                                                                                                                                                                                                              | CT9667-03                                                                                                                                                                                                                                                                                                                                                                                                                                                                                                                                                                                                                                                                                                                                                                                                                                                                                                                                                                                                                                                                                                                                                                                                                                                                                                                                                                                                                                                                                                                                                                                                                                                                                                                                                                                                                                                                                                                                                                                                                                                                                                                    |
|-------------------------------------------------------------------------------------------------------------------------------------------------------------------------------------------------------------------------------------------------------------------------------------------------------------------------------------------------|----------------------------------------------------------------------------------------------------------------------------------------------------------------------------------------------------------------------------------------------------------------------------------------|------------------------------------------------------------------------------------------------------------------------------------------------------------------------------------------------------------------------------------------------------------------------------------------------------------------------------------------------------------------------------------------------------------------------------------------------------------------------------------------------------------------------------------------------------------------------------------------------------------------------------------------------------------------------------------------------------------------------------------------------------------------------------------------------------------------------------------------------------------------------------------------------------------------------------------------------------------------------------------------------------------------------------------------------------------------------------------------------------------------------------------------------------------------------------------------------------------------------------------------------------------------------------------------------------------------------------------------------------------------------------------------------------------------------------------------------------------------------------------------------------------------------------------------------------------------------------------------------------------------------------------------------------------------------------------------------------------------------------------------------------------------------------------------------------------------------------------------------------------------------------------------------------------------------------------------------------------------------------------------------------------------------------------------------------------------------------------------------------------------------------|
| φ100 mm (3.94")                                                                                                                                                                                                                                                                                                                                 | φ180 mm (7.09")                                                                                                                                                                                                                                                                        | φ254 mm (10.00")                                                                                                                                                                                                                                                                                                                                                                                                                                                                                                                                                                                                                                                                                                                                                                                                                                                                                                                                                                                                                                                                                                                                                                                                                                                                                                                                                                                                                                                                                                                                                                                                                                                                                                                                                                                                                                                                                                                                                                                                                                                                                                             |
| 5000 A AC/ 500 A AC                                                                                                                                                                                                                                                                                                                             |                                                                                                                                                                                                                                                                                        |                                                                                                                                                                                                                                                                                                                                                                                                                                                                                                                                                                                                                                                                                                                                                                                                                                                                                                                                                                                                                                                                                                                                                                                                                                                                                                                                                                                                                                                                                                                                                                                                                                                                                                                                                                                                                                                                                                                                                                                                                                                                                                                              |
| Continuous 10000 A (at 45 to 66 Hz, requires derating at frequency)                                                                                                                                                                                                                                                                             |                                                                                                                                                                                                                                                                                        |                                                                                                                                                                                                                                                                                                                                                                                                                                                                                                                                                                                                                                                                                                                                                                                                                                                                                                                                                                                                                                                                                                                                                                                                                                                                                                                                                                                                                                                                                                                                                                                                                                                                                                                                                                                                                                                                                                                                                                                                                                                                                                                              |
| -25 to 65°C (-13 to 149°F)                                                                                                                                                                                                                                                                                                                      |                                                                                                                                                                                                                                                                                        | -10 to 50°C (14 to 122°F)                                                                                                                                                                                                                                                                                                                                                                                                                                                                                                                                                                                                                                                                                                                                                                                                                                                                                                                                                                                                                                                                                                                                                                                                                                                                                                                                                                                                                                                                                                                                                                                                                                                                                                                                                                                                                                                                                                                                                                                                                                                                                                    |
| IP54 (Flexi                                                                                                                                                                                                                                                                                                                                     | ble loop only)                                                                                                                                                                                                                                                                         | _                                                                                                                                                                                                                                                                                                                                                                                                                                                                                                                                                                                                                                                                                                                                                                                                                                                                                                                                                                                                                                                                                                                                                                                                                                                                                                                                                                                                                                                                                                                                                                                                                                                                                                                                                                                                                                                                                                                                                                                                                                                                                                                            |
| 5000 A range: 500 mV/f.s. AC (0.1 mV/A AC)<br>500 A range: 500 mV/f.s. AC (1 mV/A AC)                                                                                                                                                                                                                                                           |                                                                                                                                                                                                                                                                                        |                                                                                                                                                                                                                                                                                                                                                                                                                                                                                                                                                                                                                                                                                                                                                                                                                                                                                                                                                                                                                                                                                                                                                                                                                                                                                                                                                                                                                                                                                                                                                                                                                                                                                                                                                                                                                                                                                                                                                                                                                                                                                                                              |
| ±2% rdg. ±0.3% f.s. (45 to 66 Hz, with conductor positioned at center of flexible loop)                                                                                                                                                                                                                                                         |                                                                                                                                                                                                                                                                                        |                                                                                                                                                                                                                                                                                                                                                                                                                                                                                                                                                                                                                                                                                                                                                                                                                                                                                                                                                                                                                                                                                                                                                                                                                                                                                                                                                                                                                                                                                                                                                                                                                                                                                                                                                                                                                                                                                                                                                                                                                                                                                                                              |
| Within ±1° (45 to 66 Hz)                                                                                                                                                                                                                                                                                                                        |                                                                                                                                                                                                                                                                                        |                                                                                                                                                                                                                                                                                                                                                                                                                                                                                                                                                                                                                                                                                                                                                                                                                                                                                                                                                                                                                                                                                                                                                                                                                                                                                                                                                                                                                                                                                                                                                                                                                                                                                                                                                                                                                                                                                                                                                                                                                                                                                                                              |
| 10 Hz to 20 kHz (within ±3 dB)                                                                                                                                                                                                                                                                                                                  |                                                                                                                                                                                                                                                                                        |                                                                                                                                                                                                                                                                                                                                                                                                                                                                                                                                                                                                                                                                                                                                                                                                                                                                                                                                                                                                                                                                                                                                                                                                                                                                                                                                                                                                                                                                                                                                                                                                                                                                                                                                                                                                                                                                                                                                                                                                                                                                                                                              |
| 1000 V AC (measurement category III), 600 V AC (measurement category IV)                                                                                                                                                                                                                                                                        |                                                                                                                                                                                                                                                                                        |                                                                                                                                                                                                                                                                                                                                                                                                                                                                                                                                                                                                                                                                                                                                                                                                                                                                                                                                                                                                                                                                                                                                                                                                                                                                                                                                                                                                                                                                                                                                                                                                                                                                                                                                                                                                                                                                                                                                                                                                                                                                                                                              |
| LR6 (AA) alkaline batteries x2; continuous operating time: 7 days; rated output: 35 mVA AC ADAPTER 9445-02 (Universal 100 to 240VAC, 9V/1A output/for UL type); rated output: 0.2 VA AC ADAPTER 9445-03 (universal 100 to 240VAC, 9V/1A output/for EU type); rated output: 0.2 VA External DC power supply (5 to 15 V DC); rated output: 0.2 VA |                                                                                                                                                                                                                                                                                        |                                                                                                                                                                                                                                                                                                                                                                                                                                                                                                                                                                                                                                                                                                                                                                                                                                                                                                                                                                                                                                                                                                                                                                                                                                                                                                                                                                                                                                                                                                                                                                                                                                                                                                                                                                                                                                                                                                                                                                                                                                                                                                                              |
| Flexible loop cable d                                                                                                                                                                                                                                                                                                                           | iameter: φ7.4 mm(0.29")                                                                                                                                                                                                                                                                | Flexible loop cable diameter: $\phi$ 13 mm(0.51")                                                                                                                                                                                                                                                                                                                                                                                                                                                                                                                                                                                                                                                                                                                                                                                                                                                                                                                                                                                                                                                                                                                                                                                                                                                                                                                                                                                                                                                                                                                                                                                                                                                                                                                                                                                                                                                                                                                                                                                                                                                                            |
| Cable length: Between flexible loop and battery box: 2 m (6.56 ft), Output cable: 1 m (3.28 ft) Battery box: 35 mm (1.38 in)W × 120.5 mm (4.74 in)H × 34 mm (1.34 in)D                                                                                                                                                                          |                                                                                                                                                                                                                                                                                        |                                                                                                                                                                                                                                                                                                                                                                                                                                                                                                                                                                                                                                                                                                                                                                                                                                                                                                                                                                                                                                                                                                                                                                                                                                                                                                                                                                                                                                                                                                                                                                                                                                                                                                                                                                                                                                                                                                                                                                                                                                                                                                                              |
| 280 (                                                                                                                                                                                                                                                                                                                                           | (9.9 oz)                                                                                                                                                                                                                                                                               | 470 g (16.6 oz)                                                                                                                                                                                                                                                                                                                                                                                                                                                                                                                                                                                                                                                                                                                                                                                                                                                                                                                                                                                                                                                                                                                                                                                                                                                                                                                                                                                                                                                                                                                                                                                                                                                                                                                                                                                                                                                                                                                                                                                                                                                                                                              |
| LR6 (AA) alkaline batteries ×2, Instruction manual ×1                                                                                                                                                                                                                                                                                           |                                                                                                                                                                                                                                                                                        |                                                                                                                                                                                                                                                                                                                                                                                                                                                                                                                                                                                                                                                                                                                                                                                                                                                                                                                                                                                                                                                                                                                                                                                                                                                                                                                                                                                                                                                                                                                                                                                                                                                                                                                                                                                                                                                                                                                                                                                                                                                                                                                              |
|                                                                                                                                                                                                                                                                                                                                                 | φ100 mm (3.94")  Continuous 100  -25 to 65°C  IP54 (Flexi  500  5  ±2% rdg. ±0.3% f.s. (45)  1000 V AC (measur  LR6 (AA) alkaline batteri AC ADAPTER 9445-03 (unive AC ADAPTER 9445-03 (unive External DC  Flexible loop cable d  Cable length: Between flexi Battery box: 35 m  280 g | φ100 mm (3.94")  φ180 mm (7.09")  5000 A AC/ 500 A AC  Continuous 10000 A (at 45 to 66 Hz, requires dera  -25 to 65°C (-13 to 149°F)  IP54 (Flexible loop only)  5000 A range: 500 mV/f.s. AC (0.1 mV/A  500 A range: 500 mV/f.s. AC (1 mV/A  ±2% rdg. ±0.3% f.s. (45 to 66 Hz, with conductor positioner  Within ±1° (45 to 66 Hz)  10 Hz to 20 kHz (within ±3 dB)  1000 V AC (measurement category III), 600 V AC (measurement |