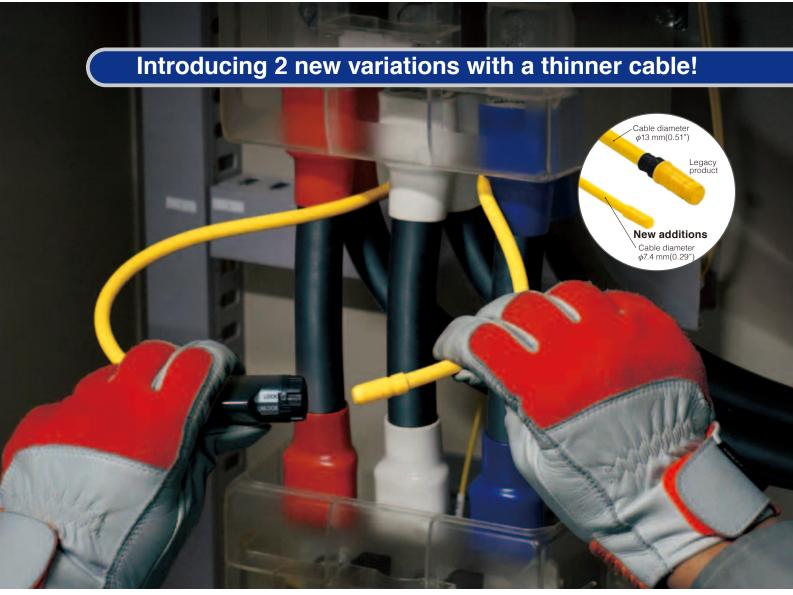

# AC FLEXIBLE CURRENT SENSOR CT9667

Clamp sensor





Easy to loop around, even in confined spaces



Use with a power quality analyzer or power meter

## Thinner cable type is easy to use in confined spaces and with complex wiring



# Designed for use with power quality analyzers and clamp-on power meters

Clamp-on power meters

Use with the following products

Power quality analyzers





3197







PW3198

PW3360

PW3365

3169

#### Product specifications (Accuracy guaranteed for 1 year, Post-adjustment accuracy guaranteed for 1 year)

| CT9667-01